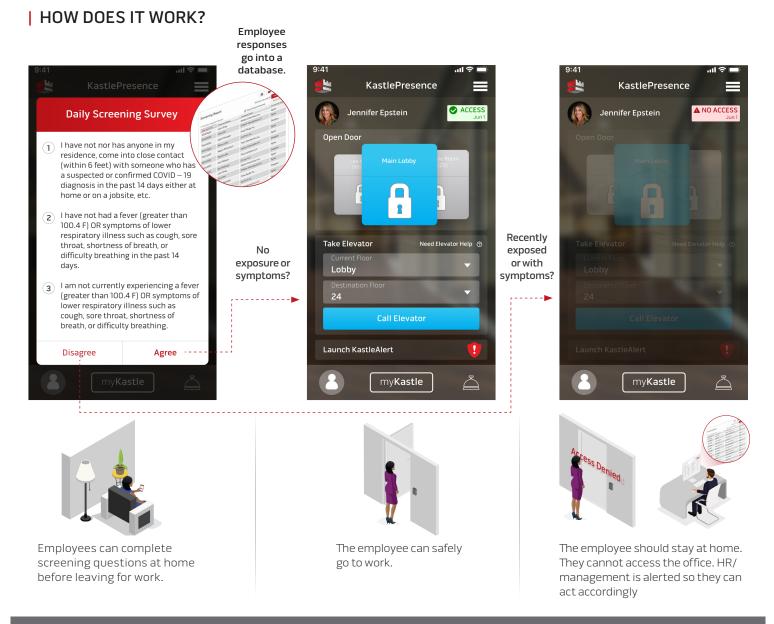

## Convenient Self-Screening

Your employees can self-screen while they're at home or when they get to the office.

### Customizable Questionnaire

You can tailor the screening options for your enterprise.

## Actionable Data

Use screening results to inform your daily plan of action to keep your organization healthy and safe.

## **Controlled Access**

Permit or restrict someone's physical access to your office based on their responses for that day.