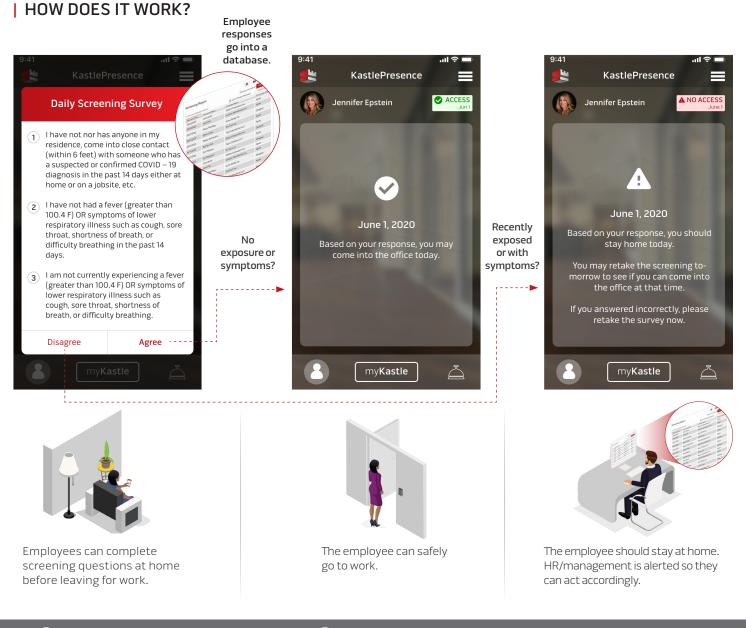

### Convenient Self-Screening

Your employees can self-screen while they're at home or when they get to the office.

#### **Customizable Questionnaire**

You can tailor the screening options for your enterprise.

### **Actionable Data**

Use screening results to inform your daily plan of action to keep your organization healthy and safe.

## Convenient Self-Screening

Your employees can self-screen while they're at home or when they get to the office.

### Customizable Questionnaire

You can tailor the screening options for your enterprise.

## Actionable Data

Use screening results to inform your daily plan of action to keep your organization healthy and safe.